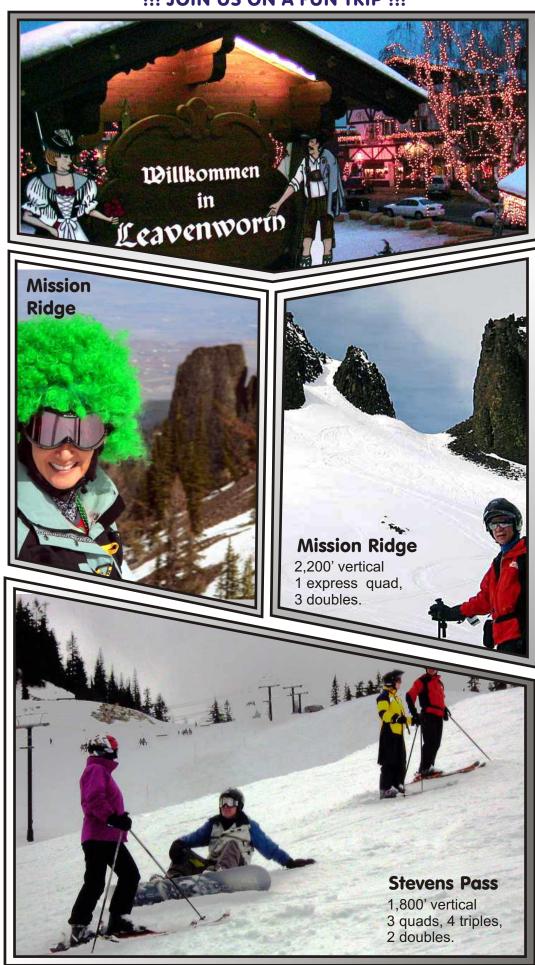

# Leavenworth, WA, bus trip

## Ski Mission Ridge & Stevens Pass

### March 21 - 23, 2014

Maximum 50 people on the bus; inquire about driving options if bus is full.

2 days / 2 nights. The bus trips are usually our club's best and most fun events. We will leave Friday around 4 pm, and return Sunday night by 9:30 pm. We'll visit:

- 1. **Mission Ridge**. 2,250' vertical. 1 Express Quad, 3 Doubles. You can ski by a World War II bomber that crashed on the mountain!
- 2. **Stevens Pass**, lots of tree skiing, front and back + lots of cruisers! 1,800' vertical on 3 sides of 2 different mountains, served by 3 Quads, 4 Triples, 3 Doubles.