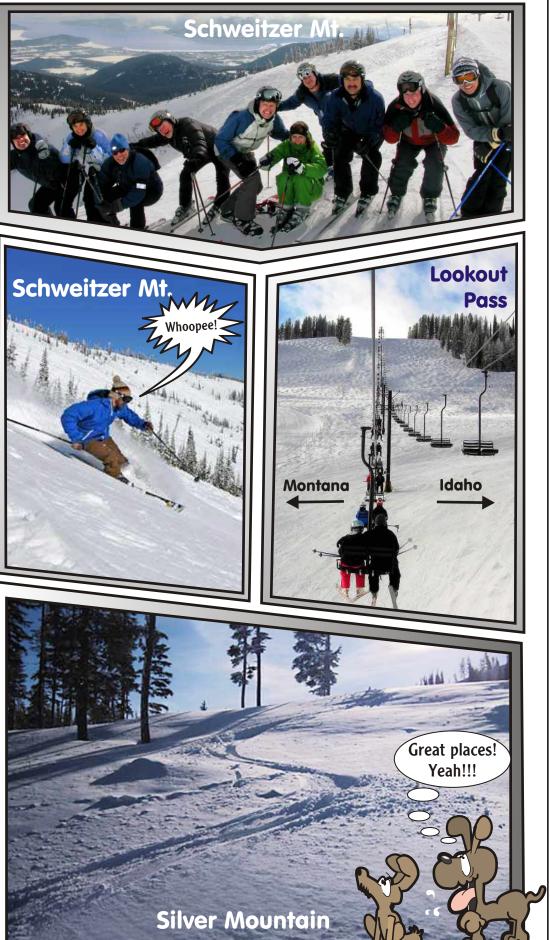

## Idaho Panhandle bus adventure

January 27 - February 1, 2014

Our longest trip this season! 5 nights / 5 days skiing.

We'll leave Portland on Monday morning, around 8 am, have lunch in Pendleton, and arrive at Schweitzer Mt. Idaho just in time for dinner. We will stay at Schweitzer Mt. for 3 nights.

We'll ski and stay at Schweitzer Mt. for 3 days and nights to make use of the 3 free lift tickets (with the Powder Alliance deal). Schweitzer Mt. is one of the few places in the US offering true ski-in/ski-out.

**Schweitzer Mt.** offers 2,900 acres and 2,400 vertical feet, served by One high-speed six-pack named Stella; Two high-speed quads; one triple chairlift; three double chairlifts; 1 T-Bar. And if you listen carefully, you might still hear the ghost of Phineas Schweitzer - the inventor of the fog-o-meter.

Then we'll move to Kellogg, Idaho, where we will stay for 2 nights near the bottom of the Silver Mt. gondola. We'll ski at Silver Mt., and at Lookout Pass, on the Idaho/Montana border, 25 minutes east.

**Lookout Pass** is Idaho's #1 powder place. The lodge is built right on the Montana border, so you can eat in Montana or in Idaho. The mountain has three sides: the Idaho side, the Montana side, and the North side. It offers 1,150 vertical feet served by 3 double chairs and 1 triple chair.

Silver Mt., right above our lodging in Kellogg, offers 1,600 vertical feet served by 1 single-stage gondola, 1 quad chair, 2 triple chairs, 2 doubles.

Our all-inclusive price covers lodging, skiing, and bus transportation, as well as at least one dinner.