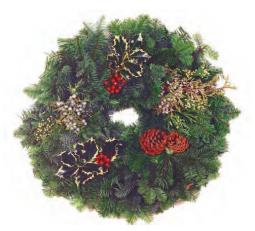

## Thank you for supporting Boy Scouts!

Handmade Wreaths, Garlands and Centerpieces

Wreaths w/ Holly \*12" d. - \$17 20" d. - \$22 25" d. - \$27 30" d. - \$32 \*Can be used as a centerpiece w/candle

Candy Cane 32" - \$37