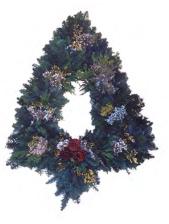

## **Delivery on or after** December 7th.

Tree Wreath - \$37

Dwarf Alberta Spruce- \$20 9" - 12" tall 1 - gallon pot

Bark Basket Centerpiece - \$22

Canella Berry Wreath - \$37

Swags 18"- \$20 & 24"- \$27

Garland 15ft - \$27 & 25ft - \$37