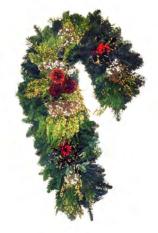

## Thank you for supporting Boy Scouts!

Handmade Wreaths, Garlands and Centerpieces

Wreaths w/ Holly \*12" d. - \$17 20" d. - \$22 25" d. - \$27 30" d. - \$32 \*Can be used as a centerpiece w/candle

Candy Cane 32" - \$37