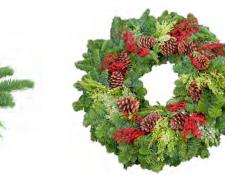

## Thank you for supporting Boy Scouts!

Handmade Wreaths, Garlands and Centerpieces

Wreaths w/ Holly \*12" d. - \$17 20" d. - \$22 25" d. - \$27 30" d. - \$32 \*Can be used as a centerpiece w/candle

Candy Cane 32" - \$37