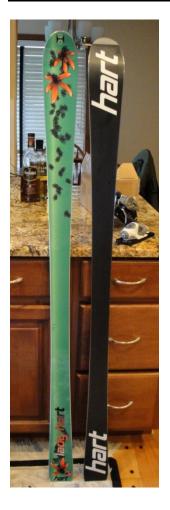

## **NEW HART SKIS & LOOK BINDINGS**

"Lady Hart" Length = 160 cm Turning Radius (Approx) = 13 m Dimensions (Approx): 110-65 – 95

Includes New Look Exclusive Bindings (DIN 3 - 10), Adjustable

These skis are built like toned-down slalom race skis. Perfect Setup for intermediate/advanced PACTRAT Racers or for anyone who likes to carve up the prepared slopes. Skis & Bindings for \$225.