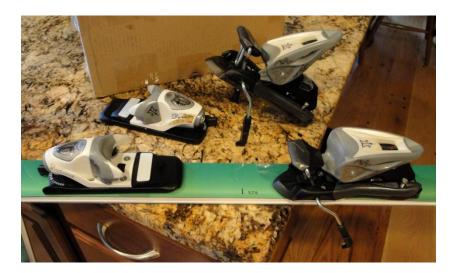

## **NEW HART SKIS & LOOK BINDINGS**

"Lady Hart" Length = 160 cm Turning Radius (Approx) = 13 m Dimensions (Approx): 110-65 – 95

Includes New Look Exclusive Bindings (DIN 3 - 10), Adjustable

These skis are built like toned-down slalom race skis. Perfect Setup for intermediate/advanced PACTRAT Racers or for anyone who likes to carve up the prepared slopes. Skis & Bindings for \$225.