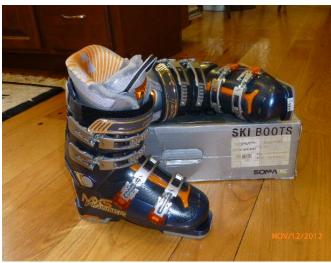

## **New Fischer Soma Ski Boots**

Mondo 24.5 or US Women Size 7.5 – 8

Very plush / good looking boots With Soma-Tec technology

http://www.fischersports.com/en/Alpine/Tec hnologies/Highlights/SOMA-TEC

\$125