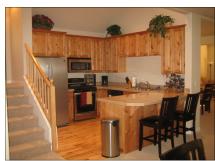

#### **Unit Features**

Kitchen:

Refrigerator

Dishwasher

Microwave

Stove

Rooms:

Living Room